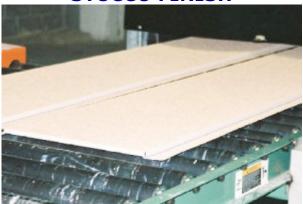

#### **FLAT SURFACE**

Sixteen inch, flat surface of our STUCCO PANEL is both unique and a welcome relief from the standard corrugated "R-Panel" appearance of most metal buildings