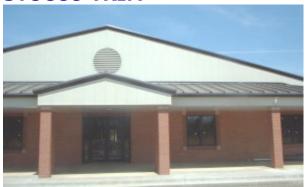

#### **FLAT SURFACE**

Sixteen inch, flat surface of our STUCCO PANEL is both unique and a welcome relief from the standard corrugated "R-Panel" appearance of most metal buildings

### **CONCEALED FASTENER**

There are no visible screws or rivets to distract from the flat, unbroken appearance of our STUCCO PANELS

1 1/2 inch Screw Flange hides fasteners covered by next panel