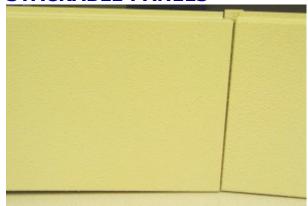

### **STACKABLE PANELS**

Normally limit the STUCCO PANELS to twenty-five feet in length but our panels can be stacked without trim sections between upper and lower panels to achieve any desired wall height