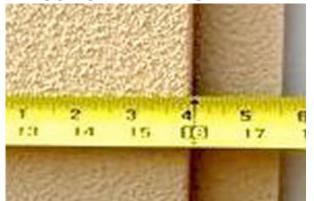

### **CONCEALED FASTENER**

There are no visible screws or rivets to distract from the flat, unbroken appearance of our STUCCO PANELS

1 1/2 inch Screw Flange hides fasteners covered by next panel