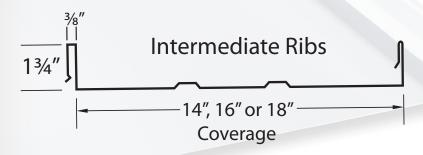

## SNAP LOC PROFILES

- Finishes: Classic Sil-Poly & Premium Kynar
- Metals: Galvanized, Galvalume®, Copper and Aluminum
- Gauges: 26ga and 24ga
- Features:
  - $\begin{array}{c} \Delta \ \, \text{Architectural/structural integral} \\ \text{standing seam panel} \end{array}$
  - Δ Applies over open framing or solid substrate
  - Δ Snap together panel system
  - Δ Minimum roof slope: 1:12
  - Δ Cut to the inch