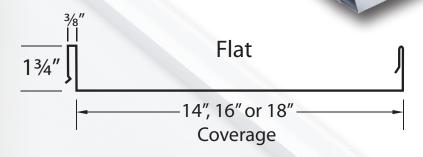

## SNAP LOC PROFILES

- Finishes: Classic Sil-Poly & Premium Kynar
- Metals: Galvanized, Galvalume®, Copper and Aluminum
- Gauges: 26ga and 24ga
- Features:
  - $\begin{array}{c} \Delta \ \, \text{Architectural/structural integral} \\ \text{standing seam panel} \end{array}$
  - Δ Applies over open framing or solid substrate
  - Δ Snap together panel system
  - Δ Minimum roof slope: 1:12
  - Δ Cut to the inch