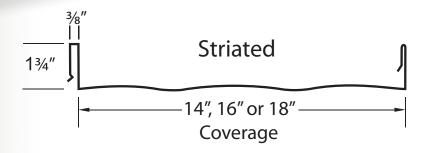

## SNAP LOC PROFILES

- Finishes: Classic Sil-Poly & Premium Kynar
- Metals: Galvanized, Galvalume®, Copper and Aluminum
- Gauges: 26ga and 24ga
- Features:
  - $\begin{array}{c} \Delta \ \, \text{Architectural/structural integral} \\ \text{standing seam panel} \end{array}$
  - Δ Applies over open framing or solid substrate
  - Δ Snap together panel system
  - Δ Minimum roof slope: 1:12
  - Δ Cut to the inch