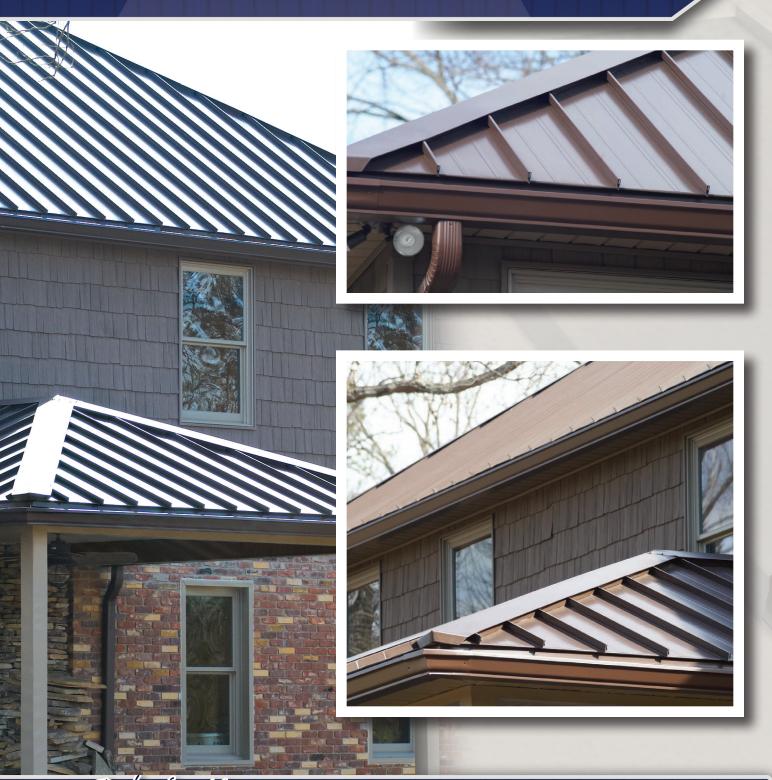

## SNAP LOC

Snap Loc metal panels are a perfect fit for residential and many architectural and commercial applications. The panels combine a clean, attractive look with strength and durability. Snap Loc is self-locking and watertight making it an appealing, smart choice for new or re-roofing projects.

There are many colors and profiles available that blend in with existing neighborhoods, communities and environments. Your local building codes and neighborhood by-laws should be addressed when considering metal roofing. Contact your Triad Corrugated Metal sales representative for additional information.

## SNAP LOC PROFILES

- Finishes: Classic Sil-Poly & Premium Kynar
- Metals: Galvanized, Galvalume®, Copper and Aluminum
- Gauges: 26ga and 24ga
- Features:
  - $\begin{array}{c} \Delta \ \, \text{Architectural/structural integral} \\ \text{standing seam panel} \end{array}$
  - Δ Applies over open framing or solid substrate
  - Δ Snap together panel system
  - Δ Minimum roof slope: 1:12
  - Δ Cut to the inch