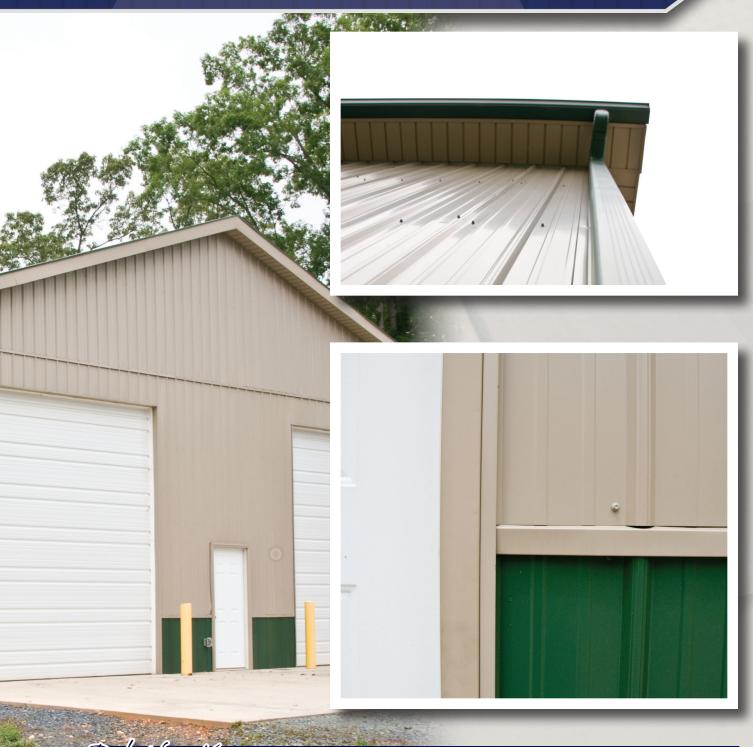

## R PANEL

R Panel is a perfect fit for roofing and siding applications. The panels, commonly used in commercial applications, are lightweight and strong, allowing for easy installation and increasing the lifetime of your roof. An R Panel system from TCM gives you the flexibility to achieve the look you want with the advantages of metal roofing.