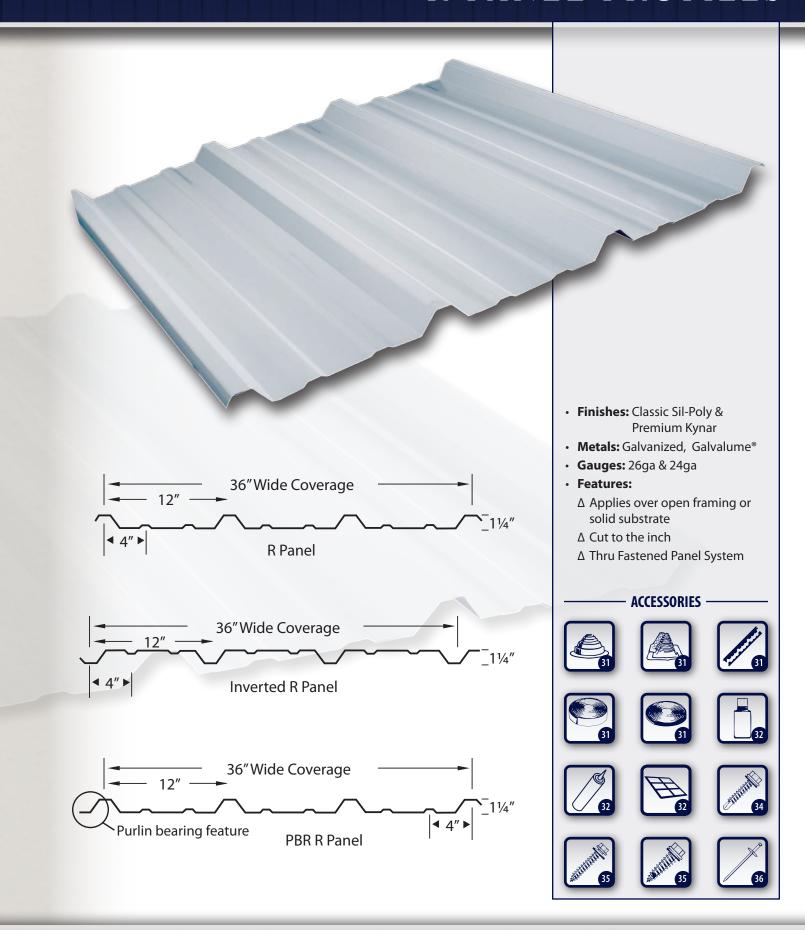

## R PANEL PROFILES

## R PANEL

R Panel is a perfect fit for roofing and siding applications. The panels, commonly used in commercial applications, are lightweight and strong, allowing for easy installation and increasing the lifetime of your roof. An R Panel system from TCM gives you the flexibility to achieve the look you want with the advantages of metal roofing.