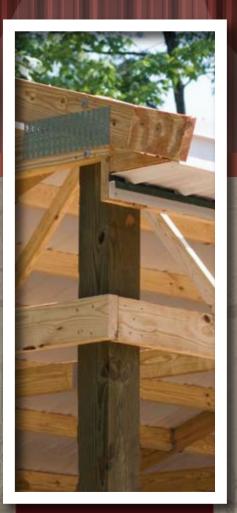

# POST FRAME BUILDING

When you choose a Post Frame Building from Triad Corrugated Metal, you're choosing a structure that is built with the highest attention to detail, building materials that are unmatched in the industry, and a business relationship that values customer satisfaction first and foremost.

### AG Panel

The durable and rugged AG Panel is the backbone of the Triad Corrugated Metal Post Frame Building System.

Yellow Pine Lumber Southern Yellow Pine is the strongest structural softwood lumber species with the highest design values of commonly utilized wood species.

### **Engineered Trusses**

Engineered roof trusses minimize material cost and dry-in time while creating a structually sound building.