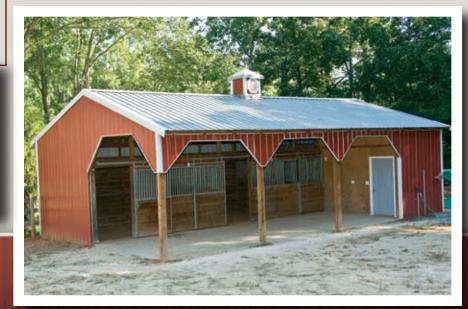

# POST FRAME BUILDING

When you choose a Post Frame Building from Triad Corrugated Metal, you're choosing a structure that is built with the highest attention to detail, building materials that are unmatched in the industry, and a business relationship that values customer satisfaction first and foremost.

### Building Applications

Horse Barns, Garages, Retail Stores, Home Shops, Agricultural Buildings

### Many accessories to choose from...

TCM offers a wide range of accessories to complement your post frame building project. We place animal safety at the top of our list with durable, rugged, time and horse tested stall doors. Scratch and dent resistent heavy-duty steel framed walk-in doors exude beauty and security in one package. The tough, corrosion resistant paint on our pre-assembled roll-up doors will bring years of beauty and enjoyment to your new building. Cap the structure off with our maintenance-free vinyl insulated glass windows for a fresh new look at post frame buildings from Triad Corrugated Metal.