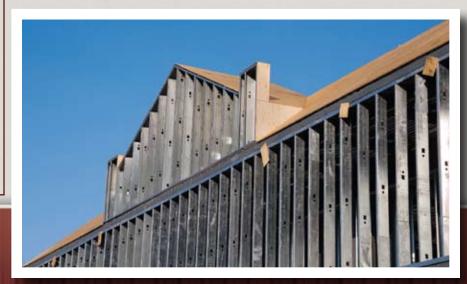

# POST FRAME BUILDING

When you choose a Post Frame Building from Triad Corrugated Metal, you're choosing a structure that is built with the highest attention to detail, building materials that are unmatched in the industry, and a business relationship that values customer satisfaction first and foremost.

### AG Panel

The durable and rugged AG Panel is the backbone of the Triad Corrugated Metal Post Frame Building System.

Yellow Pine Lumber Southern Yellow Pine is the strongest structural softwood lumber species with the highest design values of commonly utilized wood species.