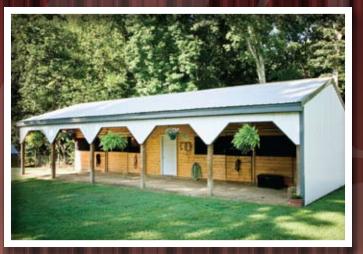

# POST FRAME BUILDING

When you choose a Post Frame Building from Triad Corrugated Metal, you're choosing a structure that is built with the highest attention to detail, building materials that are unmatched in the industry, and a business relationship that values customer satisfaction first and foremost.

### Building Applications

Horse Barns, Garages, Retail Stores, Home Shops, Agricultural Buildings

### Many accessories to choose from...

TCM offers a wide range of accessories to complement your post frame building project. We place animal safety at the top of our list with durable, rugged, time and horse tested stall doors. Scratch and dent resistent heavy-duty steel framed walk-in doors exude beauty and security in one package. The tough, corrosion resistant paint on our pre-assembled roll-up doors will bring years of beauty and enjoyment to your new building. Cap the structure off with our maintenance-free vinyl insulated glass windows for a fresh new look at post frame buildings from Triad Corrugated Metal.