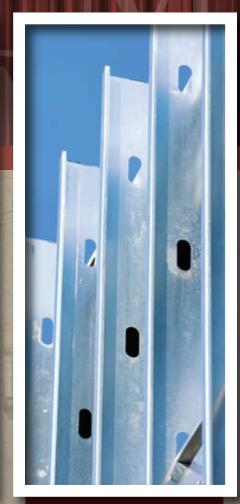

# STEEL STUD BUILDING

Triad Corrugated Metal is the one-stop for all the light-gauge metal framing your construction project demands. We carry studs, track, joist, furring channel, plus the tools, fasteners and accessories that you will need to get the job done. Top all this off with our outstanding customer service and custom design team...your project will almost seem to build itself! Call TCM today to discuss your building project needs.

### Stud & Track

TCM's studs are available in 14-25 gauge and sizes ranging from 1.5"x 3.5" to 2.5"x10". TCM is ICC Certified and can customize lengths to fit your needs.

Vinyl Siding TCM is proud to offer the Crane family of siding products, along with Alsco Coil Stock.

### Clips

We carry a variety of clips to suit the wind load needs of your particular area. Studs available at TCM include C & Z clips, 90° and 2x2 clips in a variety of gauges.