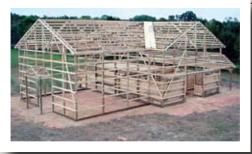

# POST FRAME BUILDING

When you choose a Post Frame Building from Triad Corrugated Metal, you're choosing a structure that is built with the highest attention to detail, building materials that are unmatched in the industry, and a business relationship that values customer satisfaction first and foremost.

### Building Applications

Horse Barns, Garages, Retail Stores, Home Shops, Agricultural Buildings

### **Features and Benefits**

- Great flexibility in design options
- Meets building codes and requirements
- Lower square foot price than stick built
- Performs well in high winds and seismic load conditions
- Factory direct pricing
- Quick turn around times