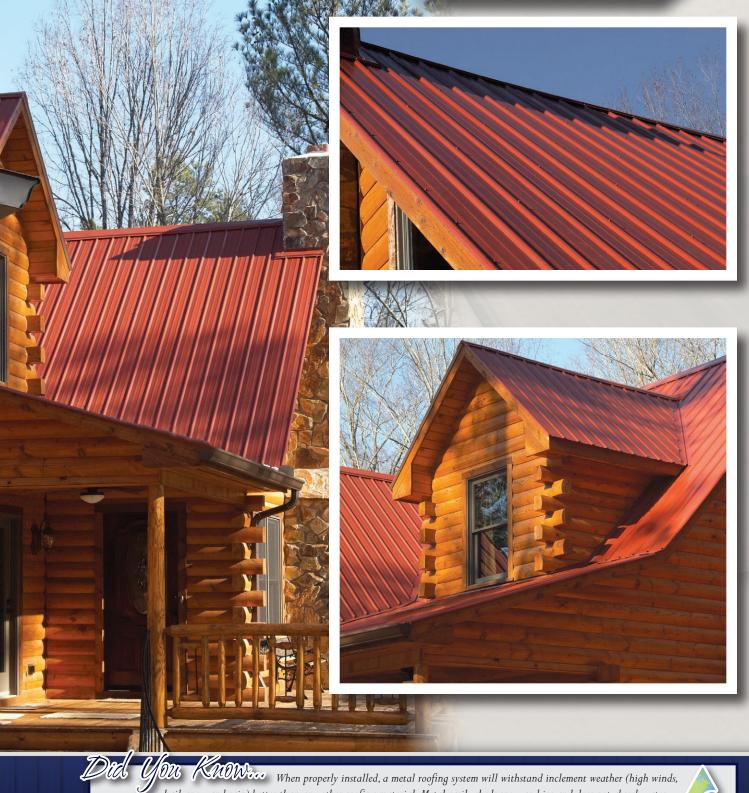

## AG PANEL

AG Panel is a durable, weather-resistant roofing solution for agricultural and residential projects. The panels not only provide excellent protection against the elements and increase the life cycle of your roof but they lower the need for maintenance on your roof. AG Panels are a cost effective, high performance metal roofing system.

when properly installed, a metal roofing system will withstand inclement weather (high winds, hail, snow and rain) better than any other roofing material. Metal easily sheds snow and ice and does not absorb water which can lead to cracking and rotting in the freeze-thaw cycling in other roofing materials.