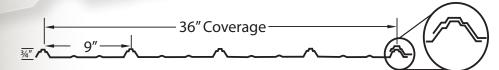

## AG PANEL PROFILE

- Finishes: Classic Sil-Poly &
  Premium Kynar
- Metals: Galvanized, Galvalume<sup>®</sup> and Aluminum
- Gauges: 29ga, 26ga & 24ga
- Features :
  - ∆ Applies over open framing or solid substrate
  - $\Delta$  Cut to the inch
  - Δ Minimum roof slope: 3:12
  - $\Delta$  Self ventilating
  - Δ Thru Fastened Panel System